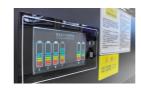

## **Functional Configuration Features**

Intelligent CCD Device Achieve precise printing

Operation Buttons and Ink Display Screen Make operation easier and help to add ink in time

Ink Cartridge Heating System Provide guarantee for stable ink flow and color consistency no matter the temperature in the room