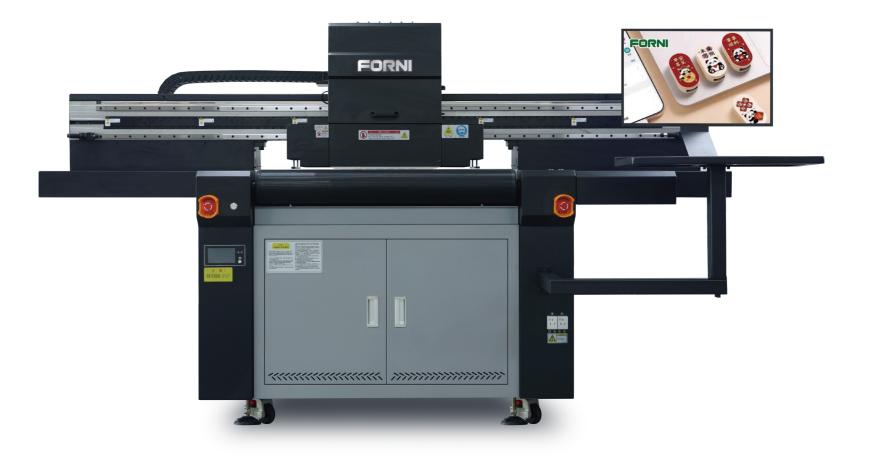

## **Automatic Inline Flatbed Printer**

Printing Speed

Production mode: 36 sqm/h Quality mode: 28 sqm/h Photo mode: 24 sqm/h

## **Technical Specifications**

| Model               |                                                              | MR800UV                                                                                                                                       |
|---------------------|--------------------------------------------------------------|-----------------------------------------------------------------------------------------------------------------------------------------------|
| Print head          | Print head<br>Quantity                                       | Ricoh G5/G6/ EPSON I3200 Printhead<br>Max 12pcs                                                                                               |
| lnk                 | Color<br>Ink Type<br>Ink Supply                              | CMYK+W+V<br>UV Ink<br>Pump Ink Supply                                                                                                         |
| Speed               | Production mode<br>Quality mode<br>Photo mode                | CMYK+W+V 18 sqm/h CMYK+W 36 sqm/h   CMYK+W+V 14 sqm/h CMYK+W 28 sqm/h   CMYK+W+V 10 sqm/h CMYK+W 24 sqm/h                                     |
| Media               | Dimension<br>Media Type<br>Media Thickness<br>Media transfer | 800mm<br>Acrylic, ceramic tiles, glass, aluminum, wooden doors, PVC sheet, carpet and other printed materials<br>≤100mm<br>Belt transimission |
| Curing system       |                                                              | UV LED Lamp                                                                                                                                   |
| File Format         |                                                              | Tiff, Jpeg, Postscript, Eps, Pdf                                                                                                              |
| Cleaning            |                                                              | Positive pressure cleaning device                                                                                                             |
| Interface           |                                                              | USB                                                                                                                                           |
| Working Environment |                                                              | Temperature: 18 C - 30 C, Humidity : 30%-80%                                                                                                  |
| Power Supply        |                                                              | Frequency: 50HZ/60HZ<br>Rated voltage: AC220V (±10%)                                                                                          |
| Machine size        |                                                              | L2400 × W1800 × H1400 (mm)                                                                                                                    |
| Machine Weight      |                                                              | 850Kg                                                                                                                                         |